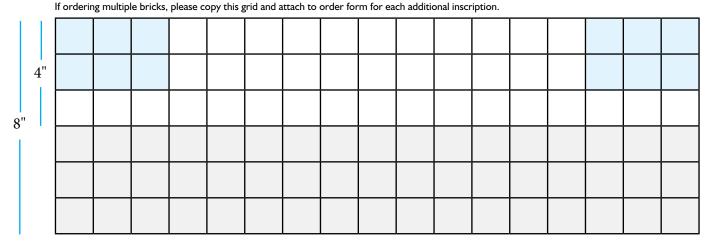

## Skatium Ice Arena Brick Order Form

Print your inscription in the spaces below. Print EXACTLY as you would like your inscription to appear. 4" x 8" brick can have up to three lines with a maximum of 17 characters per line including spaces and punctuation. 8" x 8" brick can have up to six lines with a maximum of 17 characters per line including spaces and punctuation. You may select up to two pieces of optional art. Art will require three character spaces on two lines. Use capital and lower-case letters exactly as you want them to appear on your brick.

Do not use the blue spaces if you are selecting art to be included on your brick.

Replica bricks for you to keep may be purchased for an additional \$35.

Optional Art Number(s):\_\_\_\_ Positioning of artwork and inscription will be at the discretion of The Skokie Park District.