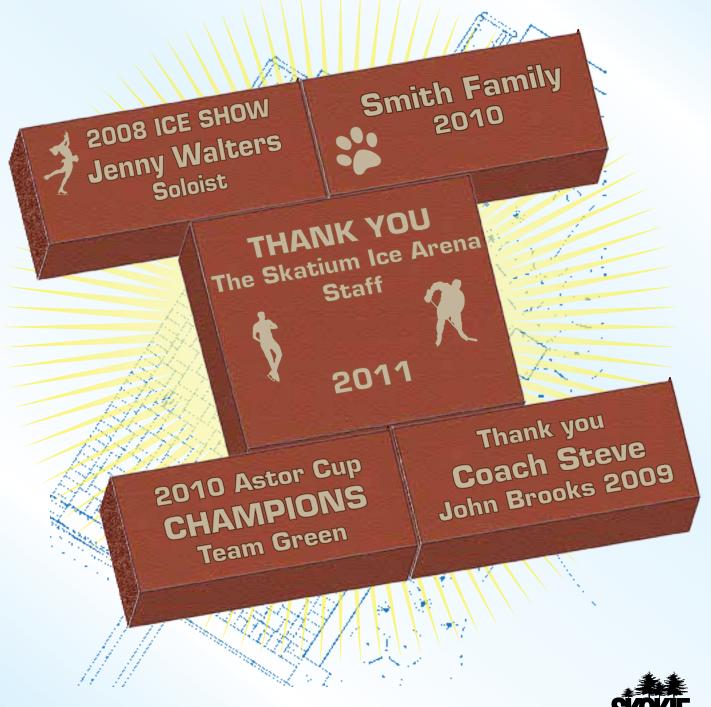

## The Skatium Legacy

The Skokie Park District and Skatium Ice Arena invite you to purchase a personalized commemorative brick that will be placed in the Skatium's spectacular entry plaza.

To place an order for your personalized brick, please complete the form on the opposite side of this flyer and return to the Skatium Ice Arena, 9340 Weber Park Place.

## Skatium Ice Arena Brick Order Form

Print your inscription in the spaces below. Print EXACTLY as you would like your inscription to appear. 4" x 8" brick can have up to three lines with a maximum of 17 characters per line including spaces and punctuation. 8" x 8" brick can have up to six lines with a maximum of 17 characters per line including spaces and punctuation. You may select up to two pieces of optional art. Art will require three character spaces on two lines. Use capital and lower-case letters exactly as you want them to appear on your brick.

Do not use the blue spaces if you are selecting art to be included on your brick.

Replica bricks for you to keep may be purchased for an additional \$35.

Optional Art Number(s):\_\_\_\_ Positioning of artwork and inscription will be at the discretion of The Skokie Park District.