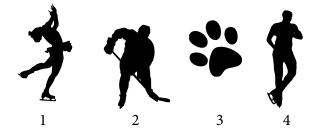

## Skatium Ice Arena Brick Order Form

Print your inscription in the spaces below. Print EXACTLY as you would like your inscription to appear. 4" x 8" brick can have up to three lines with a maximum of 17 characters per line including spaces and punctuation. 8" x 8" brick can have up to six lines with a maximum of 17 characters per line including spaces and punctuation. You may select up to two pieces of optional art. Art will require three character spaces on two lines. Use capital and lower-case letters exactly as you want them to appear on your brick.

Do not use the blue spaces if you are selecting art to be included on your brick.

Replica bricks for you to keep may be purchased for an additional \$35.

Optional Art Number(s):\_\_\_\_ Positioning of artwork and inscription will be at the discretion of The Skokie Park District.