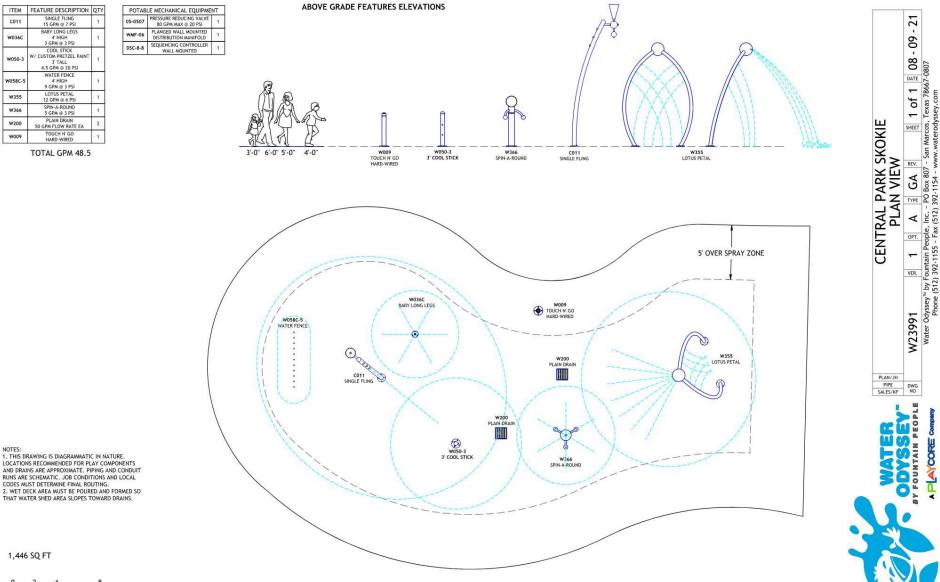

#### 3.5" rubber mulch under-layer

maximum shock-absorption, performs over uneven terrain

SCALE - 3/16"=1' @ 11" x 17"

1,446 SQ FT

ITEM

C011

W036C

W050-3

W058C-5

W355

W366

W200

W009

NOTES: