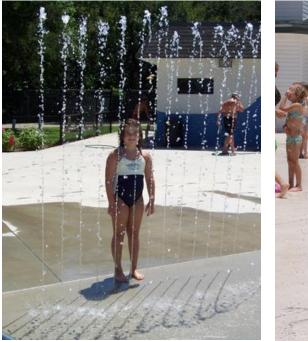

# **GROUP** creating better places®

DESCEN



PARK DISTRICT

1000

2-5 year-old structure
5-12 year-old structure
independent play
events
poured in place pubber

## creating better places for seating area

Asphalt walk path resurfacing and widening, typical

.

Central Park

Basketball court -

the Hala

Asphalt walk path resurfacing and widening, typical Drinking fountain —

Lyons Street





# Concept Plan



Playground and Splash Pad















#### unitary bonded 1.5" EPDM top layer

vivid and durable EPDM material is poured in place

#### 3.5" rubber mulch under-layer

maximum shock-absorption, performs over uneven terrain



















SCALE - 3/16"=1' @ 11" x 17"

1,446 SQ FT

ITEM

C011

W036C

W050-3

W058C-5

W355

W366

W200

W009

NOTES:









## **Basketball Court and Fitness Area**









# HITCHCOCK DESC **GROUP** creating betterplaces®