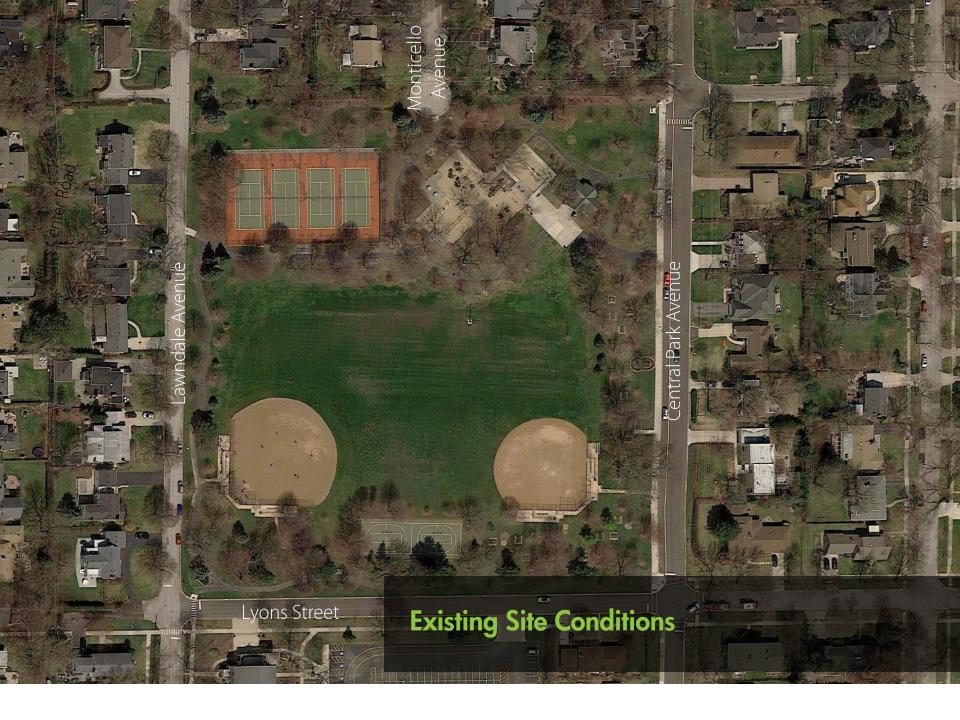

# **GROUP** creating better places®

DESCEN



PARK DISTRICT

1000

2-5 year-old structure
5-12 year-old structure
independent play
events
poured in place pubber

## creating better places for seating area

Asphalt walk path resurfacing and widening, typical

.

Central Park

Basketball court -

the Hala

Asphalt walk path resurfacing and widening, typical Drinking fountain —

Lyons Street





# Concept Plan



Playground and Splash Pad















#### unitary bonded 1.5" EPDM top layer

vivid and durable EPDM material is poured in place

#### 3.5" rubber mulch under-layer

maximum shock-absorption, performs over uneven terrain



















SCALE - 3/16"=1' @ 11" x 17"

1,446 SQ FT

ITEM

C011

W036C

W050-3

W058C-5

W355

W366

W200

W009

NOTES:









## **Basketball Court and Fitness Area**









# HITCHCOCK DESC **GROUP** creating betterplaces®