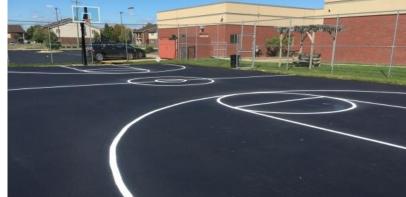

## creating better places for seating area

Asphalt walk path resurfacing and widening, typical

.

Central Park

Basketball court -

the Hala

Asphalt walk path resurfacing and widening, typical Drinking fountain —

## **Basketball Court and Fitness Area**