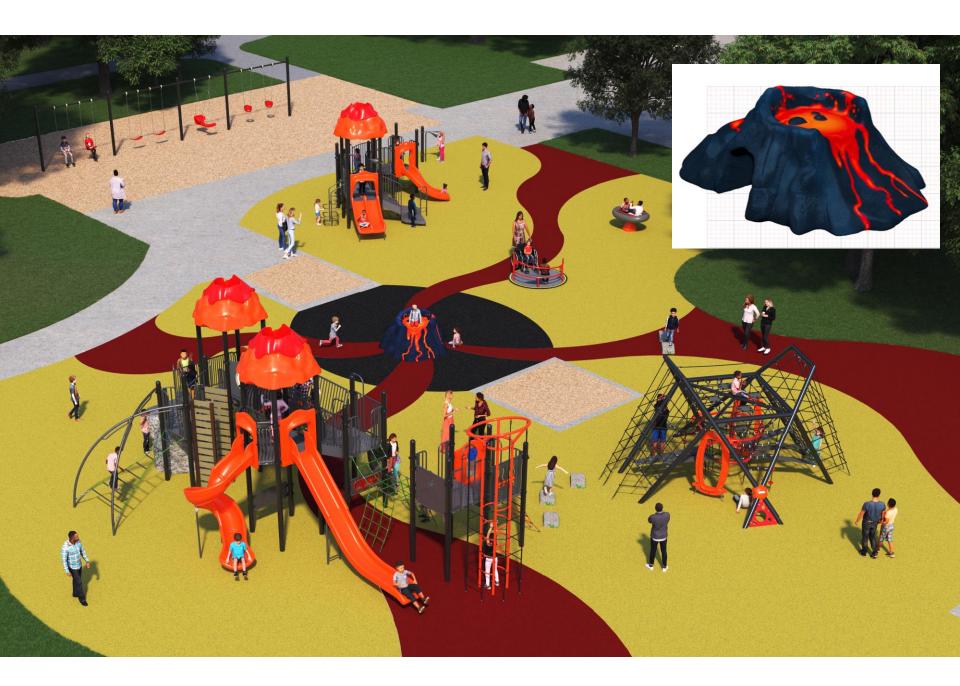

# **GROUP** creating better places®

DESCEN

PARK DISTRICT

1000

2-5 year-old structure
5-12 year-old structure
independent play
events
poured in place pubber

#### unitary bonded 1.5" EPDM top layer

vivid and durable EPDM material is poured in place

#### 3.5" rubber mulch under-layer

maximum shock-absorption, performs over uneven terrain

SCALE - 3/16"=1' @ 11" x 17"

1,446 SQ FT

ITEM

C011

W036C

W050-3

W058C-5

W355

W366

W200

W009

NOTES: