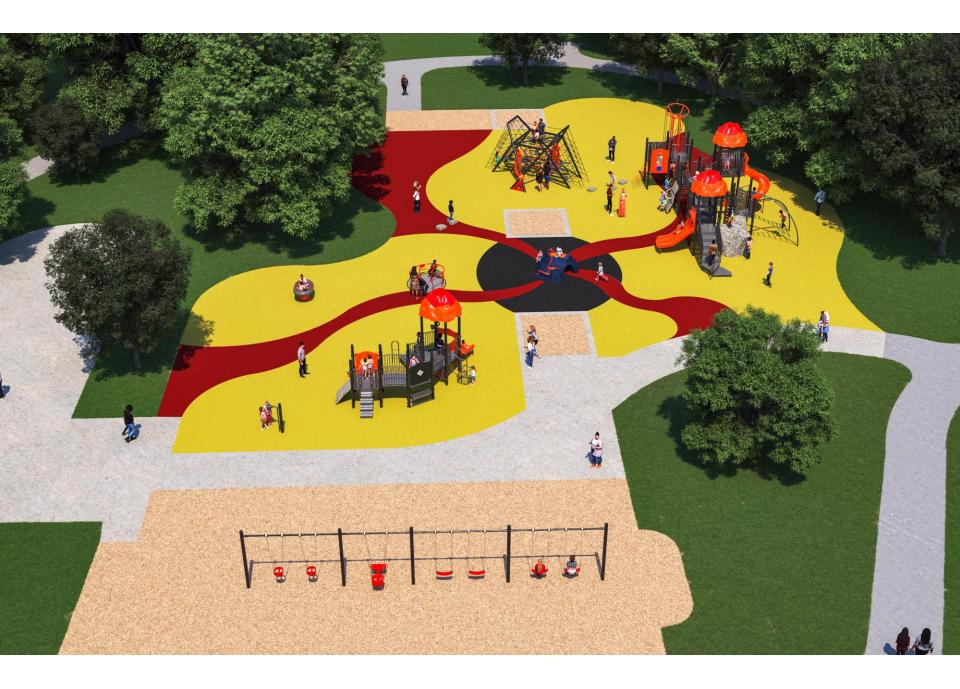

# **GROUP** creating better places®

DESCEN



PARK DISTRICT

1000

2-5 year-old structure
5-12 year-old structure
independent play
events
poured in place pubber

## creating better places for seating area

Asphalt walk path resurfacing and widening, typical

.

Central Park

Basketball court -

the Hala

Asphalt walk path resurfacing and widening, typical Drinking fountain —

Lyons Street





# Concept Plan



Playground and Splash Pad















#### unitary bonded 1.5" EPDM top layer

vivid and durable EPDM material is poured in place

#### 3.5" rubber mulch under-layer

maximum shock-absorption, performs over uneven terrain



















SCALE - 3/16"=1' @ 11" x 17"

1,446 SQ FT

ITEM

C011

W036C

W050-3

W058C-5

W355

W366

W200

W009

NOTES:









## **Basketball Court and Fitness Area**









# HITCHCOCK DESC **GROUP** creating betterplaces®