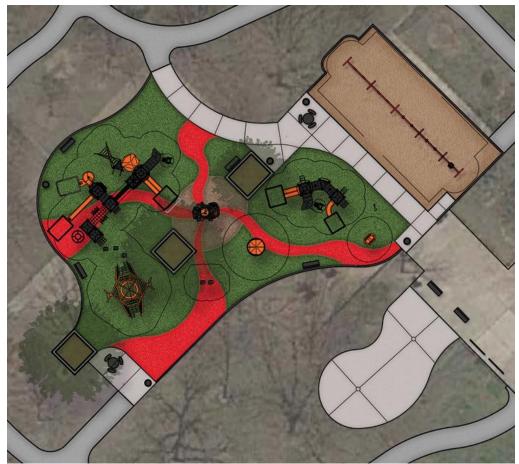

# **GROUP** creating better places®

DESCEN

PARK DISTRICT

1000

2-5 year-old structure
5-12 year-old structure
independent play
events
poured in place pubber

## creating better places for seating area

Asphalt walk path resurfacing and widening, typical

.

Central Park

Basketball court -

the Hala

Asphalt walk path resurfacing and widening, typical Drinking fountain —

# Concept Plan

Playground and Splash Pad