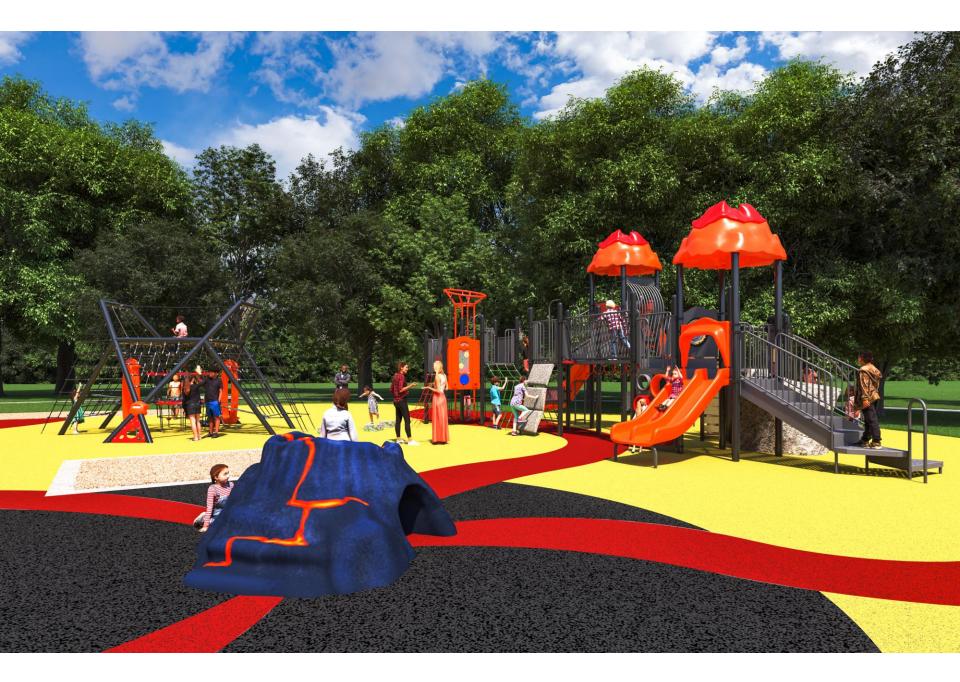

# **GROUP** creating better places®

DESCEN



PARK DISTRICT

1000

2-5 year-old structure
5-12 year-old structure
independent play
events
poured in place pubber

## creating better places for seating area

Asphalt walk path resurfacing and widening, typical

.

Central Park

Basketball court -

the Hala

Asphalt walk path resurfacing and widening, typical Drinking fountain —

Lyons Street





# Concept Plan



Playground and Splash Pad















#### unitary bonded 1.5" EPDM top layer

vivid and durable EPDM material is poured in place

#### 3.5" rubber mulch under-layer

maximum shock-absorption, performs over uneven terrain



















SCALE - 3/16"=1' @ 11" x 17"

1,446 SQ FT

ITEM

C011

W036C

W050-3

W058C-5

W355

W366

W200

W009

NOTES:









## **Basketball Court and Fitness Area**









# HITCHCOCK DESC **GROUP** creating betterplaces®