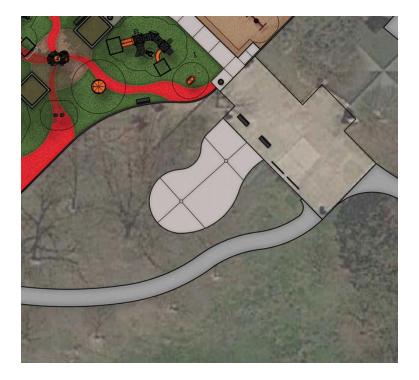

# Concept Plan

Playground and Splash Pad

#### unitary bonded 1.5" EPDM top layer

vivid and durable EPDM material is poured in place

#### 3.5" rubber mulch under-layer

maximum shock-absorption, performs over uneven terrain

SCALE - 3/16"=1' @ 11" x 17"

1,446 SQ FT

ITEM

C011

W036C

W050-3