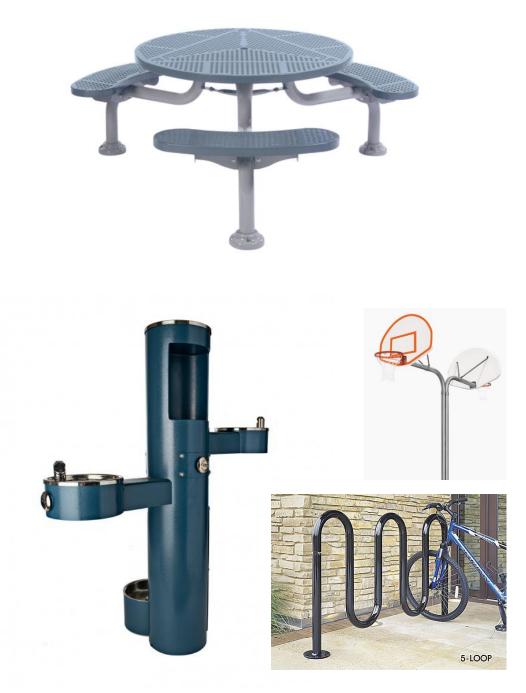

#### 3.5" rubber mulch under-layer

maximum shock-absorption, performs over uneven terrain

SCALE - 3/16"=1' @ 11" x 17"

1,446 SQ FT

ITEM

C011

W036C

W050-3

W058C-5

W355

W366

W200

W009

NOTES: