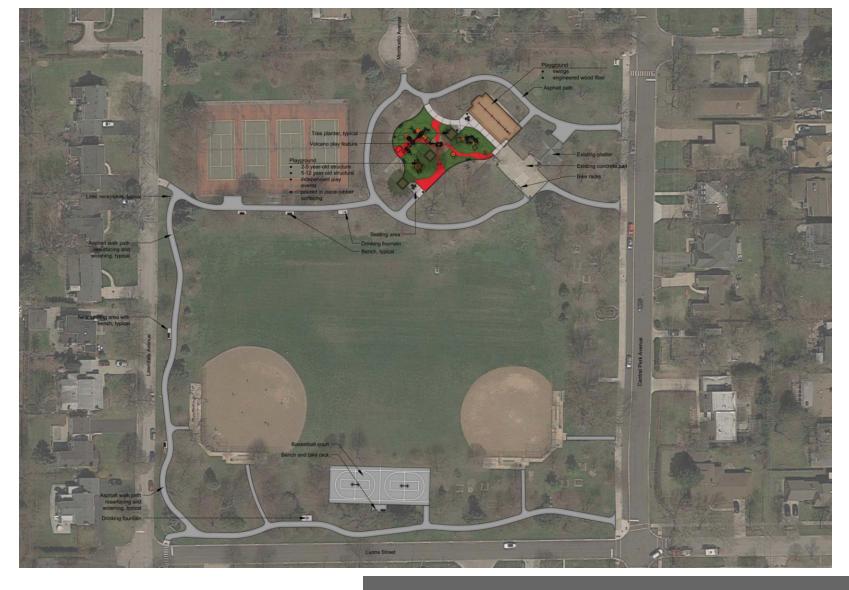

## creating better places for seating area

Asphalt walk path resurfacing and widening, typical

.

Central Park

Basketball court -

the Hala

Asphalt walk path resurfacing and widening, typical Drinking fountain —

## **Basketball Court and Fitness Area**