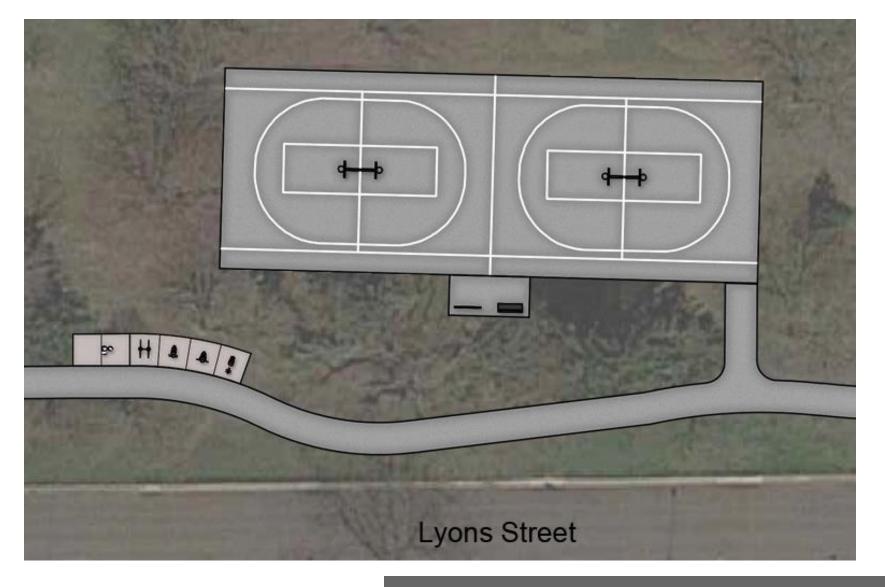

# **GROUP** creating better places®

DESCEN



PARK DISTRICT

1000

2-5 year-old structure
5-12 year-old structure
independent play
events
poured in place pubber

## creating better places for seating area

Asphalt walk path resurfacing and widening, typical

.

Central Park

Basketball court -

the Hala

Asphalt walk path resurfacing and widening, typical Drinking fountain —

Lyons Street





# Concept Plan



Playground and Splash Pad















#### unitary bonded 1.5" EPDM top layer

vivid and durable EPDM material is poured in place

#### 3.5" rubber mulch under-layer

maximum shock-absorption, performs over uneven terrain



















SCALE - 3/16"=1' @ 11" x 17"

1,446 SQ FT

ITEM

C011

W036C

W050-3

W058C-5

W355

W366

W200

W009

NOTES:









## **Basketball Court and Fitness Area**









# HITCHCOCK DESC **GROUP** creating betterplaces®