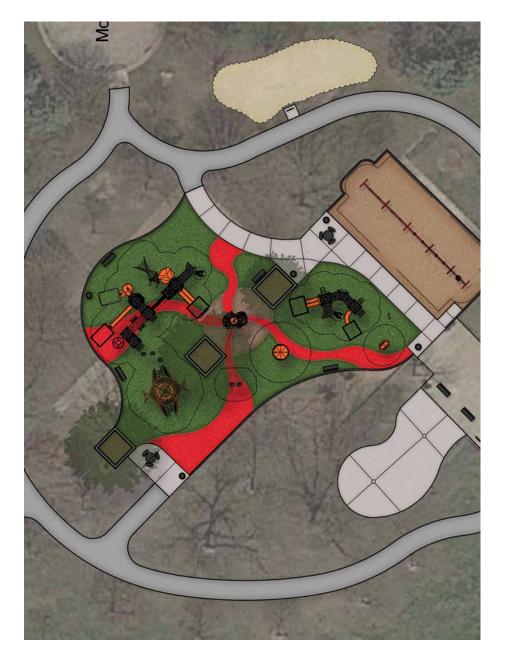

# **GROUP** creating better places®

DESCEN

PARK DISTRICT

1000

2-5 year-old structure
5-12 year-old structure
independent play
events
poured in place pubber

## creating better places for seating area

Asphalt walk path resurfacing and widening, typical

.

Central Park

Basketball court -

the Hala

Asphalt walk path resurfacing and widening, typical Drinking fountain —

# Concept Plan

Playground and Splash Pad