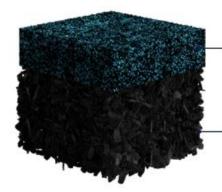

#### unitary bonded 1.5" EPDM top layer

vivid and durable EPDM material is poured in place

#### 3.5" rubber mulch under-layer

maximum shock-absorption, performs over uneven terrain

SCALE - 3/16"=1' @ 11" x 17"

1,446 SQ FT

ITEM

C011

W036C

W050-3