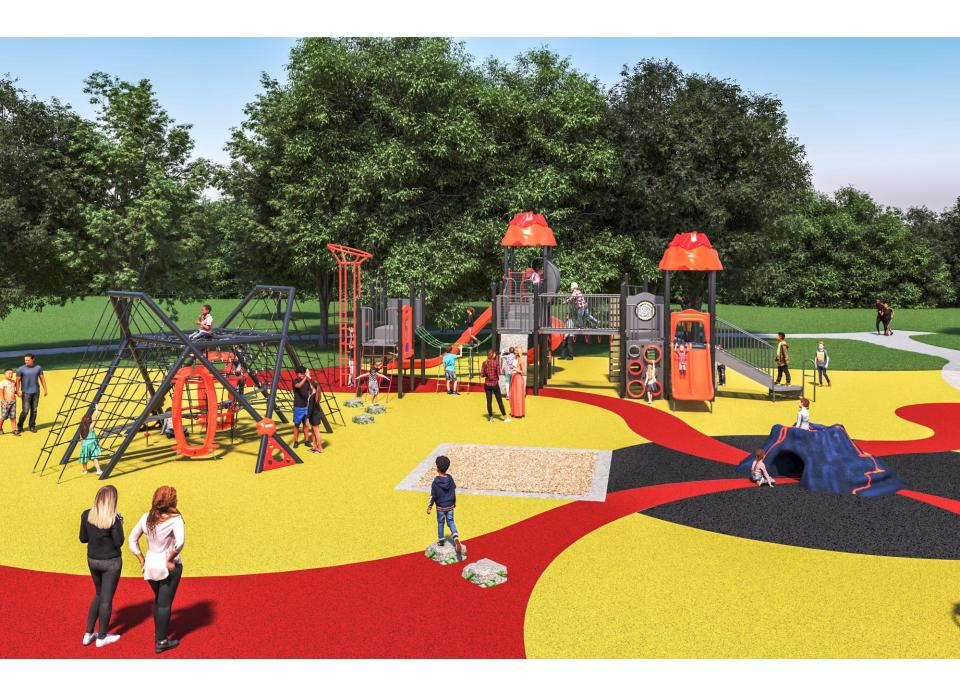

# **GROUP** creating better places®

DESCEN



PARK DISTRICT

1000

2-5 year-old structure
5-12 year-old structure
independent play
events
poured in place pubber

## creating better places for seating area

Asphalt walk path resurfacing and widening, typical

.

Central Park

Basketball court -

the Hala

Asphalt walk path resurfacing and widening, typical Drinking fountain —

Lyons Street





# Concept Plan



Playground and Splash Pad















#### unitary bonded 1.5" EPDM top layer

vivid and durable EPDM material is poured in place

#### 3.5" rubber mulch under-layer

maximum shock-absorption, performs over uneven terrain



















SCALE - 3/16"=1' @ 11" x 17"

1,446 SQ FT

ITEM

C011

W036C

W050-3

W058C-5

W355

W366

W200

W009

NOTES:









## **Basketball Court and Fitness Area**









# HITCHCOCK DESC **GROUP** creating betterplaces®