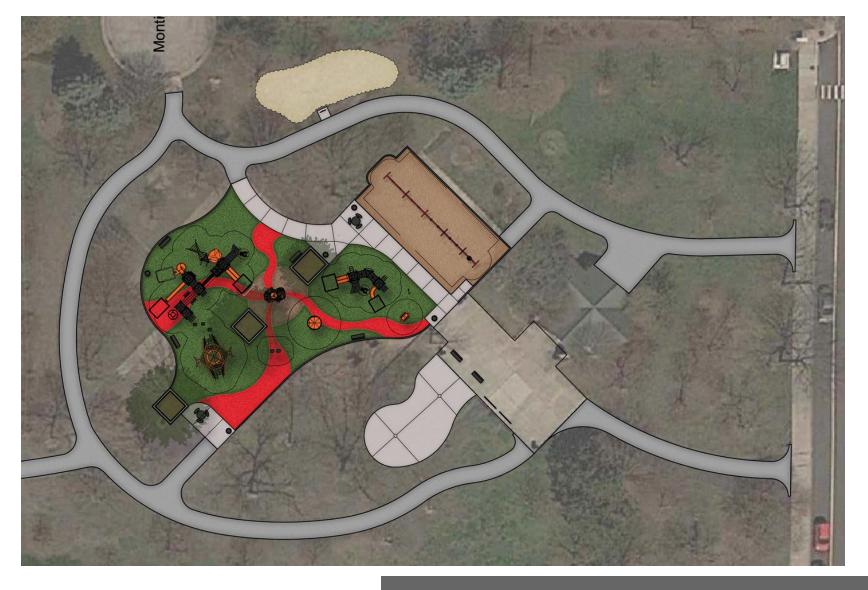

# **GROUP** creating better places®

DESCEN

PARK DISTRICT

1000

2-5 year-old structure
5-12 year-old structure
independent play
events
poured in place pubber

# Concept Plan

Playground and Splash Pad