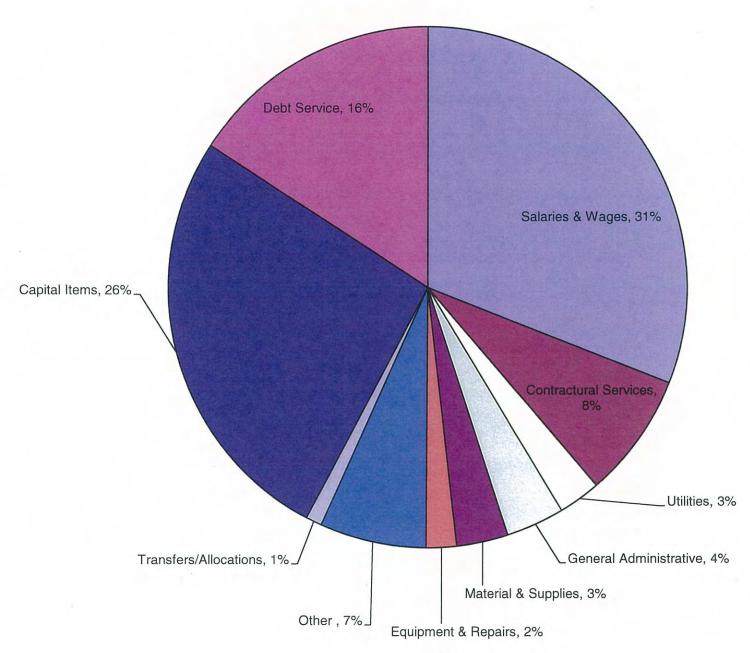

## Salaries and Wages

Thirty-one percent (31.0%) of the annual operating budget is comprised of salaries and wages. The proposed budget includes a 3.0% salary pool increase which includes COLA and merit increases. The effect of this on full-time staff is at a cost of \$139,200. When called for, part time and seasonal staff wages have been increased 3.0% over current levels for FY 2018.

### Utilities

All utilities were configured on a rolling 12 month actual/forecast for FY 2018. Electric and gas costs have been calculated based on usage and locked in prices, water has been increased 4.9% based on Village of Skokie estimates.

#### Health Insurance

Health insurance costs have increased due to an anticipated increase from Blue Cross/Blue Shield. An increase of 6% was added for the renewal period May 1, 2017 - April 30, 2018. This increase came in at 4.6%. The District's projected net contribution is \$803,000 for employee insurance coverage.

## **Bond & Interest**

The aggressive capital improvement program undertaken by the Board has made that portion of the annual budget applicable to bond principal and interest payments to 15.8% of the annual budget. This includes the accrued interest and principal related to the alternate bonds.

## Inflation

When allotting for inflationary increases in the cost of materials and supplies, the staff has utilized a projected inflation rate of 0%, increasing costs only if they know for sure.

2/28/2017