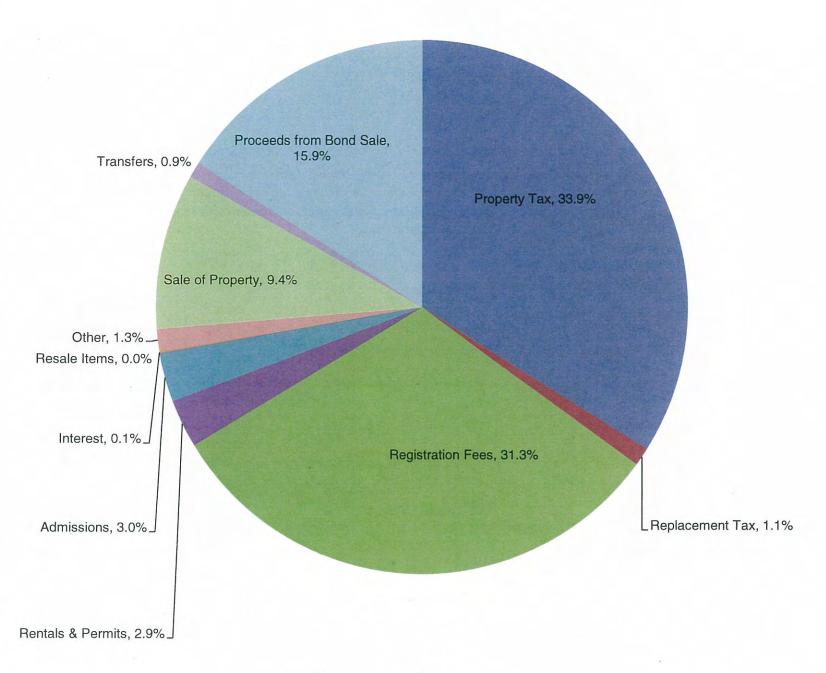

#### Revenues

Real Estate Tax Revenues - Levy Projections

The FY 2018 budgets have been prepared with a 1.7% increase in the District's total levy. The projected 1.7% increase is for the aggregate levy and includes a basically flat bond and interest levy.

Tax Revenues VS Non-Tax Revenues

The ratio between tax revenues and non-tax revenues has improved steadily since 1989 starting with the addition at Oakton Center, Skokie Water Playground, Devonshire Cultural Center, Oakton Community Center, Fitness Center, Sports Park and small program fee increases. The District currently enjoys almost a 50/50 ratio of tax/non-tax revenues. Non-tax revenues have risen from \$1.2 million in FY 1989 to a proposed \$13.9 million in fiscal year 2018; taking bond proceeds and transfers out of the equation and including \$2.8 million for sale of property.

## Interest Revenues

In 2013 rates have dropped severely due to the economy, but we have increased slightly the amount of interest for FY 2018 based on higher yielding investments. Interest will be allocated to all funds once again in 2018.