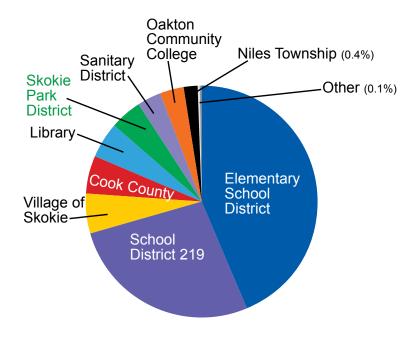

## Where Your Tax Dollars Go (2015)

|                             | Percent |
|-----------------------------|---------|
| Elementary School District* | 46.1%   |
| School District 219         | 29.1%   |
| Village of Skokie           | 5.7%    |
| Cook County                 | 4.9%    |
| Skokie Public Library       | 4.7%    |
| Skokie Park District        | 3.8%    |
| Sanitary District           | 3.2%    |
| Oakton Community College    | 2.0%    |
| Niles Township              | 0.4%    |
| Other                       | 0.1%    |

<sup>\*</sup> Percentage for School District 69. Actual percentages will vary depending on the district in which you live.

2/28/2017